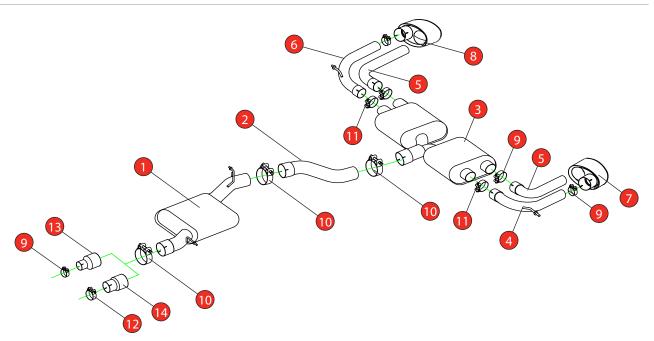

## Estimated Fitting Time: 2 Hours

| 1       763VW       Resonated Centre Section       1         2       765VW       Link Pipe       1         3       766VW       Rear Silencer       1         4       840AU       L/H Outer Trim Connecting Pipe       1         5       842AU       L/H & R/H Inner Trim Connecting Pipe       2         6       841AU       R/H Outer Trim Connecting Pipe       1         7       Z023.10160       L/H Carbon Fibre Ascari Evo Trim       1         8       Z023.10161       R/H Carbon Fibre Ascari Evo Trim       1 <b>Fit Kit</b> 5       3       3         9       Z016.10064       63-68mm Clamp       5         10       Z016.10056       73-79mm Clamp       3         11       Z016.10056       73-79mm Clamp       1         13       AD103       Adaptor (USE TO FIT TO O.E DOWNPIPE)       1         14       AD107       Adaptor (USE TO FIT TO O.E DOWNPIPE)       1                                                                                                                                                                                                                                                                                                                                                                                                                                                                                                                                                          | NO.    | PART NO.   | DESCRIPTION                            | QTY | DATE       | 10/0 |
|----------------------------------------------------------------------------------------------------------------------------------------------------------------------------------------------------------------------------------------------------------------------------------------------------------------------------------------------------------------------------------------------------------------------------------------------------------------------------------------------------------------------------------------------------------------------------------------------------------------------------------------------------------------------------------------------------------------------------------------------------------------------------------------------------------------------------------------------------------------------------------------------------------------------------------------------------------------------------------------------------------------------------------------------------------------------------------------------------------------------------------------------------------------------------------------------------------------------------------------------------------------------------------------------------------------------------------------------------------------------------------------------------------------------------------------------|--------|------------|----------------------------------------|-----|------------|------|
| 2       765VW       Link Pipe       1         3       766VW       Rear Silencer       1         4       840AU       L/H Outer Trim Connecting Pipe       1         5       842AU       L/H & R/H Inner Trim Connecting Pipe       2         6       841AU       R/H Outer Trim Connecting Pipe       1         7       Z023.10160       L/H Carbon Fibre Ascari Evo Trim       1         8       Z023.10161       R/H Carbon Fibre Ascari Evo Trim       1         8       Z023.10161       R/H Carbon Fibre Ascari Evo Trim       1         9       Z016.10064       63-68mm Clamp       5         10       Z016.10069       79-85mm Clamp       3         11       Z016.10056       73-79mm Clamp       1         12       Z016.10056       73-79mm Clamp       1         13       AD103       Adaptor (USE TO FIT TO O.E DOWNPIPE)       1                                                                                                                                                                                                                                                                                                                                                                                                                                                                                                                                                                                                | 1      | 763VW      | Resonated Centre Section               | 1   | ISSUE      | -    |
| A         B         B         B         B         B         B         B         B         B         B         B         B         B         B         B         B         B         B         B         B         B         B         B         B         B         B         B         B         B         B         B         B         B         B         B         B         B         B         B         B         B         B         B         B         B         C         C         C         C         C         C         C         C         C         C         C         C         C         C         C         C         C         C         C         C         C         C         C         C         C         C         C         C         C         C         C         C         C         C         C         C         C         C         C         C         C         C         C         C         C         C         C         C         C         C         C         C         C         C         C         C         C <thc< th="">         C         <thc< th=""> <thc< th=""></thc<></thc<></thc<>                                                                                                                                                                                                                                                                                                  | 2      | 765VW      | Link Pipe                              | 1   | AUTHORISED | SS   |
| 5         842AU         L/H & R/H Inner Trim Connecting Pipe         2           6         841AU         R/H Outer Trim Connecting Pipe         1           7         Z023.10160         L/H Carbon Fibre Ascari Evo Trim         1           8         Z023.10161         R/H Carbon Fibre Ascari Evo Trim         1 <b>Fit Kit</b> 1         1 <b>Fit Kit</b> 9         Z016.10064         63-68mm Clamp         5           10         Z016.10069         79-85mm Clamp         3           11         Z016.10070         66mm H/D Clamp         2           12         Z016.10056         73-79mm Clamp         1           13         AD103         Adaptor (USE TO FIT TO O.E DOWNPIPE)         1                                                                                                                                                                                                                                                                                                                                                                                                                                                                                                                                                                                                                                                                                                                                      | 3      | 766VW      | Rear Silencer                          | 1   |            |      |
| 6       841AU       R/H Outer Trim Connecting Pipe       1         7       Z023.10160       L/H Carbon Fibre Ascari Evo Trim       1         8       Z023.10161       R/H Carbon Fibre Ascari Evo Trim       1         Fit Kit         9       Z016.10064       63-68mm Clamp       5         10       Z016.10069       79-85mm Clamp       3         11       Z016.10070       66mm H/D Clamp       2         12       Z016.10056       73-79mm Clamp       1         13       AD103       Adaptor (USE TO FIT TO O.E DOWNPIPE)       1                                                                                                                                                                                                                                                                                                                                                                                                                                                                                                                                                                                                                                                                                                                                                                                                                                                                                                     | 4      | 840AU      | L/H Outer Trim Connecting Pipe         | 1   |            |      |
| 7       Z023.10160       L/H Carbon Fibre Ascari Evo Trim       1         8       Z023.10161       R/H Carbon Fibre Ascari Evo Trim       1         Fit Kit         9       Z016.10064       63-68mm Clamp       5         10       Z016.10069       79-85mm Clamp       3         11       Z016.10070       66mm H/D Clamp       2         12       Z016.10056       73-79mm Clamp       1         13       AD103       Adaptor (USE TO FIT TO O.E DOWNPIPE)       1                                                                                                                                                                                                                                                                                                                                                                                                                                                                                                                                                                                                                                                                                                                                                                                                                                                                                                                                                                        | 5      | 842AU      | L/H & R/H Inner Trim Connecting Pipe   | 2   |            |      |
| No.         Description         Descripacription         Description | 6      | 841AU      | R/H Outer Trim Connecting Pipe         | 1   |            |      |
| Fit Kit       9       Z016.10064       63-68mm Clamp       5         10       Z016.10069       79-85mm Clamp       3         11       Z016.10070       66mm H/D Clamp       2         12       Z016.10056       73-79mm Clamp       1         13       AD103       Adaptor (USE TO FIT TO O.E DOWNPIPE)       1                                                                                                                                                                                                                                                                                                                                                                                                                                                                                                                                                                                                                                                                                                                                                                                                                                                                                                                                                                                                                                                                                                                              | 7      | Z023.10160 | L/H Carbon Fibre Ascari Evo Trim       | 1   |            |      |
| 9       Z016.10064       63-68mm Clamp       5         10       Z016.10069       79-85mm Clamp       3         11       Z016.10070       66mm H/D Clamp       2         12       Z016.10056       73-79mm Clamp       1         13       AD103       Adaptor (USE TO FIT TO O.E DOWNPIPE)       1                                                                                                                                                                                                                                                                                                                                                                                                                                                                                                                                                                                                                                                                                                                                                                                                                                                                                                                                                                                                                                                                                                                                            | 8      | Z023.10161 | R/H Carbon Fibre Ascari Evo Trim       | 1   |            |      |
| 10         Z016.10069         79-85mm Clamp         3           11         Z016.10070         66mm H/D Clamp         2           12         Z016.10056         73-79mm Clamp         1           13         AD103         Adaptor (USE TO FIT TO O.E DOWNPIPE)         1                                                                                                                                                                                                                                                                                                                                                                                                                                                                                                                                                                                                                                                                                                                                                                                                                                                                                                                                                                                                                                                                                                                                                                     | Fit Ki | Fit Kit    |                                        |     |            |      |
| 11       Z016.10070       66mm H/D Clamp       2         12       Z016.10056       73-79mm Clamp       1         13       AD103       Adaptor (USE TO FIT TO O.E DOWNPIPE)       1                                                                                                                                                                                                                                                                                                                                                                                                                                                                                                                                                                                                                                                                                                                                                                                                                                                                                                                                                                                                                                                                                                                                                                                                                                                           | 9      | Z016.10064 | 63-68mm Clamp                          | 5   |            |      |
| 12       Z016.10056       73-79mm Clamp       1         13       AD103       Adaptor (USE TO FIT TO O.E DOWNPIPE)       1                                                                                                                                                                                                                                                                                                                                                                                                                                                                                                                                                                                                                                                                                                                                                                                                                                                                                                                                                                                                                                                                                                                                                                                                                                                                                                                    | 10     | Z016.10069 | 79-85mm Clamp                          | 3   |            |      |
| 13     AD103     Adaptor (USE TO FIT TO O.E DOWNPIPE)     1                                                                                                                                                                                                                                                                                                                                                                                                                                                                                                                                                                                                                                                                                                                                                                                                                                                                                                                                                                                                                                                                                                                                                                                                                                                                                                                                                                                  | 11     | Z016.10070 | 66mm H/D Clamp                         | 2   |            |      |
|                                                                                                                                                                                                                                                                                                                                                                                                                                                                                                                                                                                                                                                                                                                                                                                                                                                                                                                                                                                                                                                                                                                                                                                                                                                                                                                                                                                                                                              | 12     | Z016.10056 | 73-79mm Clamp                          | 1   |            |      |
| 14     AD107     Adaptor (USE TO FIT TO Ø76mm DOWNPIPE)     1                                                                                                                                                                                                                                                                                                                                                                                                                                                                                                                                                                                                                                                                                                                                                                                                                                                                                                                                                                                                                                                                                                                                                                                                                                                                                                                                                                                | 13     | AD103      | Adaptor (USE TO FIT TO O.E DOWNPIPE)   | 1   |            |      |
|                                                                                                                                                                                                                                                                                                                                                                                                                                                                                                                                                                                                                                                                                                                                                                                                                                                                                                                                                                                                                                                                                                                                                                                                                                                                                                                                                                                                                                              | 14     | AD107      | Adaptor (USE TO FIT TO Ø76mm DOWNPIPE) | 1   |            |      |