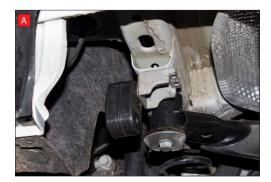

A)) Both of the rear mounting points need rotating 180° when fitting the Scorpion exhaust.